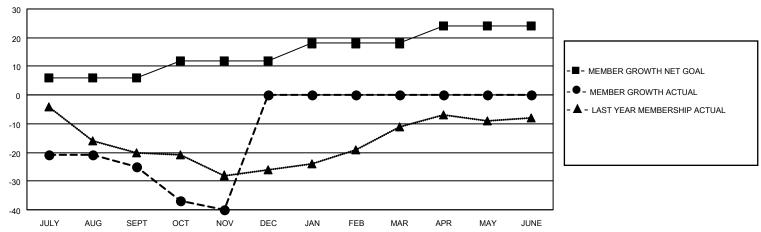

## GOALS AND ACTUAL MEMBERS CUMULATIVE

| DROPPED CLUBS: 0 |    | 9 CLUBS OF 32 ADDED 1 OR<br>MORE NEW MEMBERS | GENDER DISTRIBUTION                |              |  |
|------------------|----|----------------------------------------------|------------------------------------|--------------|--|
|                  |    | WORE NEW WEWBERS                             | MALE                               | 595 (60.41%) |  |
|                  |    |                                              | FEMALE 390 (39.59%)                |              |  |
| DROPPED MEMBERS  |    |                                              | NON BINARY                         | 0 (0.00%)    |  |
|                  |    |                                              | PREFER NOT TO ANSWER               | 0 (0.00%)    |  |
| DECEASED         | 5  |                                              |                                    | ,            |  |
| CLUB CANCELLED   | 0  | CLICK HERE FOR CUMULATIVE                    | TOTAL FAMILY UNIT MEMBERS          | 182          |  |
| OTHER            | 55 | MEMBERSHIP DATA                              |                                    |              |  |
| TOTAL 60         |    |                                              | FAMILY MEMBERS PAYING HALF DUES 92 |              |  |
|                  |    |                                              |                                    |              |  |

## LOCATION VERMONT District 45 Results as of: 11/30/2022

| Clubs RESULTS FOR 2022-2023 |   |   |   | Members RESULTS FOR 2022-2023 |   |    |    |
|-----------------------------|---|---|---|-------------------------------|---|----|----|
|                             |   |   |   |                               |   |    |    |
| JULY/AUG/SEPT               | 1 | 0 | 0 | JULY/AUG/SEPT                 | 6 | 16 | 34 |
| OCT/NOV/DEC                 | 0 | 0 | 0 | OCT/NOV/DEC                   | 6 | 17 | 26 |
| JAN/FEB/MAR                 | 1 | 0 | 0 | JAN/FEB/MAR                   | 6 | 0  | 0  |
| APR/MAY/JUNE                | 0 | 0 | 0 | APR/MAY/JUNE                  | 6 | 0  | 0  |