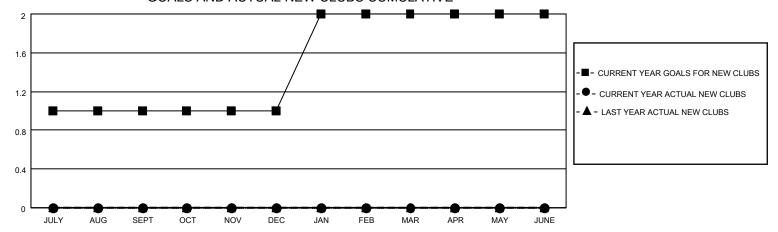

## GOALS AND ACTUAL NEW CLUBS CUMULATIVE

## LOCATION VERMONT District 45 Results as of: 11/30/2022

| Clubs RESULTS FOR 2022-2023 |   |   |   | Members RESULTS FOR 2022-2023 |   |    |    |
|-----------------------------|---|---|---|-------------------------------|---|----|----|
|                             |   |   |   |                               |   |    |    |
| JULY/AUG/SEPT               | 1 | 0 | 0 | JULY/AUG/SEPT                 | 6 | 16 | 34 |
| OCT/NOV/DEC                 | 0 | 0 | 0 | OCT/NOV/DEC                   | 6 | 17 | 26 |
| JAN/FEB/MAR                 | 1 | 0 | 0 | JAN/FEB/MAR                   | 6 | 0  | 0  |
| APR/MAY/JUNE                | 0 | 0 | 0 | APR/MAY/JUNE                  | 6 | 0  | 0  |